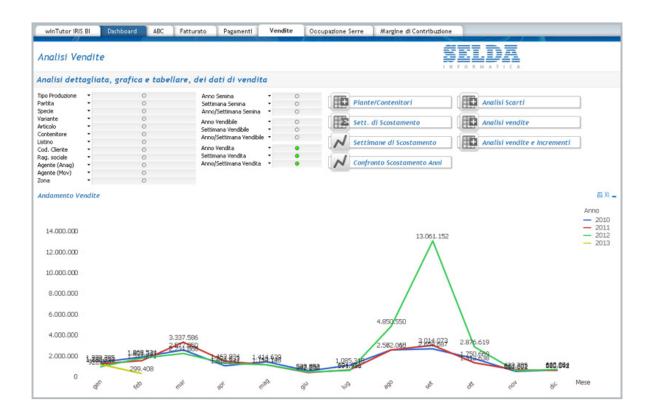

#### REPORTING AND CONTROL DASHBOARDS WITH Qlik Q

| winTutor IRIS BI Dashboard                       | ABC 🔹 Fatturato 🔍    | Pagamenti Ve                 | endite Occupazione Serre               | Margine di Contribuzione                                         |        |
|--------------------------------------------------|----------------------|------------------------------|----------------------------------------|------------------------------------------------------------------|--------|
| Dashboard                                        |                      |                              |                                        |                                                                  |        |
| Selezione periodo: gen fe                        | b mar apr mag ş      | <mark>giu lug</mark> ago set | ott nov dic 2012                       | 2011 2010 2                                                      | 009    |
| <b>20</b><br>Piante e Co<br><b>26.40</b><br>257. | 1.659                | 33,7%                        | 20<br>Piante e<br><b>17.5</b> 0<br>212 | <b>011</b><br><sup>Contenitori<br/><b>06.495</b><br/>2.105</sup> |        |
| Indice variazione fatturato                      |                      |                              |                                        |                                                                  |        |
| 0%                                               | rato<br>600.000 -    |                              | Andamento Fa                           | tturato                                                          |        |
| 0%<br>                                           | 1050.000<br>7200.000 |                              | 4                                      |                                                                  |        |
| 0%                                               | 600,000 -            | e 331.400                    | e 583.041                              | tturato                                                          |        |
| 8 0306                                           | 600.000 -            | gen feb                      | € 283 0H                               | € 460.461<br>€ 341.271                                           | ju lug |